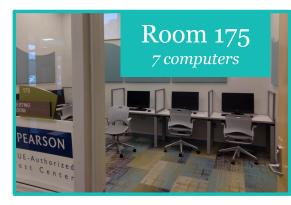

## What?

- Lockers
- Security Cameras
- 2 Testing Rooms
- 26 Computers
- Lockdown Browser