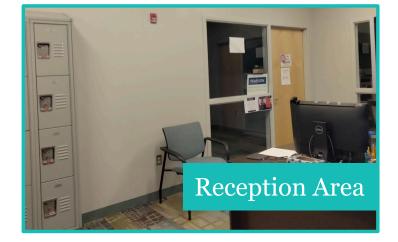

## What?

- Lockers
- Security Cameras
- 2 Testing Rooms
- 26 Computers
- Lockdown Browser